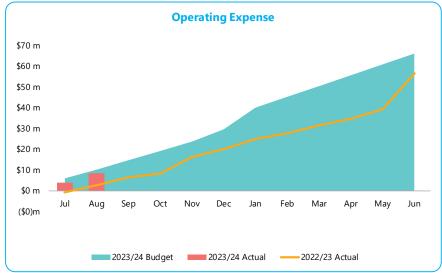

| (8,918,501)  | 0            |
| (c) Current assets and liabilities excluded from budgeted deficiency |              |              |
|                                                                      | 45,107       | 45,138       |
| _                                                                    | \$           | \$           |
| Adjustment to net current assets                                     |              |              |
| Less: Reserve accounts                                               | (42,039,070) | (42,250,669) |
| Add: Current portion of borrowings                                   | 2,990,299    | 2,990,299    |
| _                                                                    | (39,048,771) | (39,260,370) |



#### 2. GRAPHICAL PRESENTATION











### 3. CASH AND FINANCIAL ASSETS

## For the month ended 31 August2023

|             |                |                           |          |                |           | Estimate         |                                  |           |                     |            |
|-------------|----------------|---------------------------|----------|----------------|-----------|------------------|----------------------------------|-----------|---------------------|------------|
|             |                | <b>Beginning of Month</b> | Interest | t Term         | Maturity  | Interest Earning | YTI                              |           | <b>End of Month</b> | Portfolio  |
|             |                | <b>Cash Balance</b>       | Rate     | Rate Days Date |           | at Maturity Ir