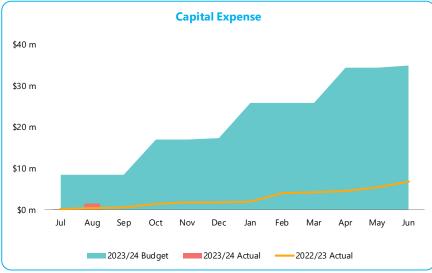

| (8,918,501)  | 0            |
| (c) Current assets and liabilities excluded from budgeted deficiency |              |              |
|                                                                      | 45,107       | 45,138       |
| _                                                                    | \$           | \$           |
| Adjustment to net current assets                                     |              |              |
| Less: Reserve accounts                                               | (42,039,070) | (42,250,669) |
| Add: Current portion of borrowings                                   | 2,990,299    | 2,990,299    |
| _                                                                    | (39,048,771) | (39,260,370) |



#### 2. GRAPHICAL PRESENTATION











### 3. CASH AND FINANCIAL ASSETS

## For the month ended 31 August2023

|             |                |                           |          |                |           | Estimate         |                                  |           |                     |            |
|-------------|----------------|---------------------------|----------|----------------|-----------|------------------|----------------------------------|-----------|---------------------|------------|
|             |                | <b>Beginning of Month</b> | Interest | t Term         | Maturity  | Interest Earning | YTI                              |           | <b>End of Month</b> | Portfolio  |
|             |                | <b>Cash Balance</b>       | Rate     | Rate Days Date |           | at Maturity Ir