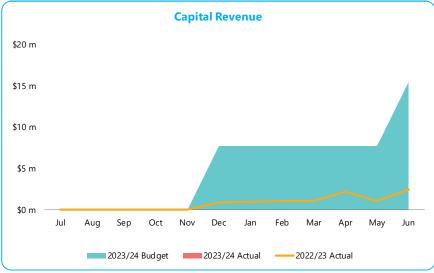

| (8,918,501)  | 0            |
| (c) Current assets and liabilities excluded from budgeted deficiency |              |              |
|                                                                      | 45,107       | 45,138       |
| _                                                                    | \$           | \$           |
| Adjustment to net current assets                                     |              |              |
| Less: Reserve accounts                                               | (42,039,070) | (42,250,669) |
| Add: Current portion of borrowings                                   | 2,990,299    | 2,990,299    |
| _                                                                    | (39,048,771) | (39,260,370) |



#### 2. GRAPHICAL PRESENTATION











### 3. CASH AND FINANCIAL ASSETS

## For the month ended 31 August2023

|             |                |                           |          |                |           | Estimate         |                                  |           |                     |            |
|-------------|----------------|---------------------------|----------|----------------|-----------|------------------|----------------------------------|-----------|---------------------|------------|
|             |                | <b>Beginning of Month</b> | Interest | t Term         | Maturity  | Interest Earning | YTI                              |           | <b>End of Month</b> | Portfolio  |
|             |                | <b>Cash Balance</b>       | Rate     | Rate Days Date |           | at Maturity I