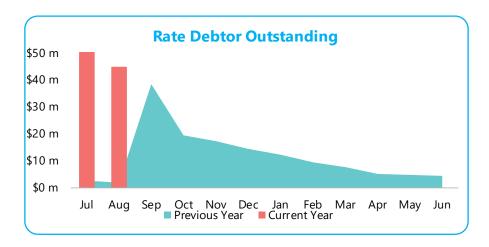

|



### 7. RECEIVABLES

## For the month ended 31 August2023

### **Rates Debtor**

|                                   | 30-Jun-23  | 31-Aug-23  |
|-----------------------------------|------------|------------|
|                                   | \$         | \$         |
| Opening Arreas from Previous Year | 2,811,184  | 4,416,354  |
| Rates Levied - Initial            | 46,003,945 | 48,904,012 |
| Rates Levied - Interims           | 246,666    | 0          |
|                                   |            |            |
| <b>Total Rates Collectable</b>    | 49,061,795 | 53,320,366 |
| Rates Collected To Date           | 44,645,441 | 8,650,081  |
| <b>Current Rates Outstanding</b>  | 4,416,354  | 44,670,285 |
| % Rates Outstanding               | 9.0%       | 83.8%      |



## **Sundry Debtor**

| Categories                           | Total   | 90+ Days | 90 Days | 60 Days | 30 Days | Current |
|--------------------------------------|---------|----------|---------|---------|---------|---------|
|                                      | \$      | \$       | \$      | \$      | \$      | \$      |
| Property Rental/Leases               | 148,501 | -        | (0)     | (5,310) | 500     | 153,311 |
| Aqualife Fees & Charges              | 17,681  | (605)    | (50)    | 3,315   | 4,424   | 10,597  |
| Leisurelife Fees & Charges           | 42,806  | 13,696   | 500     | 1,736   | -       | 26,875  |
| Community Development Fees & Charges | 19,770  | 11,316   | -       | 185     | 144     | 8,125   |
| Health Licences                      | 113,344 | 322      |