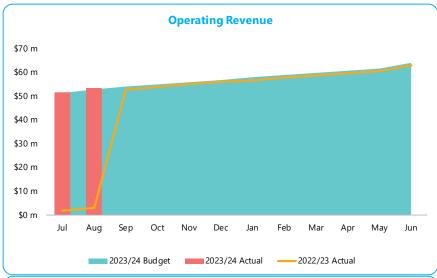

| (8,918,501)  | 0            |
| (c) Current assets and liabilities excluded from budgeted deficiency |              |              |
|                                                                      | 45,107       | 45,138       |
| _                                                                    | \$           | \$           |
| Adjustment to net current assets                                     |              |              |
| Less: Reserve accounts                                               | (42,039,070) | (42,250,669) |
| Add: Current portion of borrowings                                   | 2,990,299    | 2,990,299    |
| _                                                                    | (39,048,771) | (39,260,370) |



#### 2. GRAPHICAL PRESENTATION











### 3. CASH AND FINANCIAL ASSETS

## For the month ended 31 August2023

|             |                |                           |          |                |           | Estimate         |                                  |           |                     |            |
|-------------|----------------|---------------------------|----------|----------------|-----------|------------------|----------------------------------|-----------|---------------------|------------|
|             |                | <b>Beginning of Month</b> | Interest | t Term         | Maturity  | Interest Earning | YTI                              |           | <b>End of Month</b> | Portfolio  |
|             |                | <b>Cash Balance</b>       | Rate     | Rate Days Date |           | at Maturity